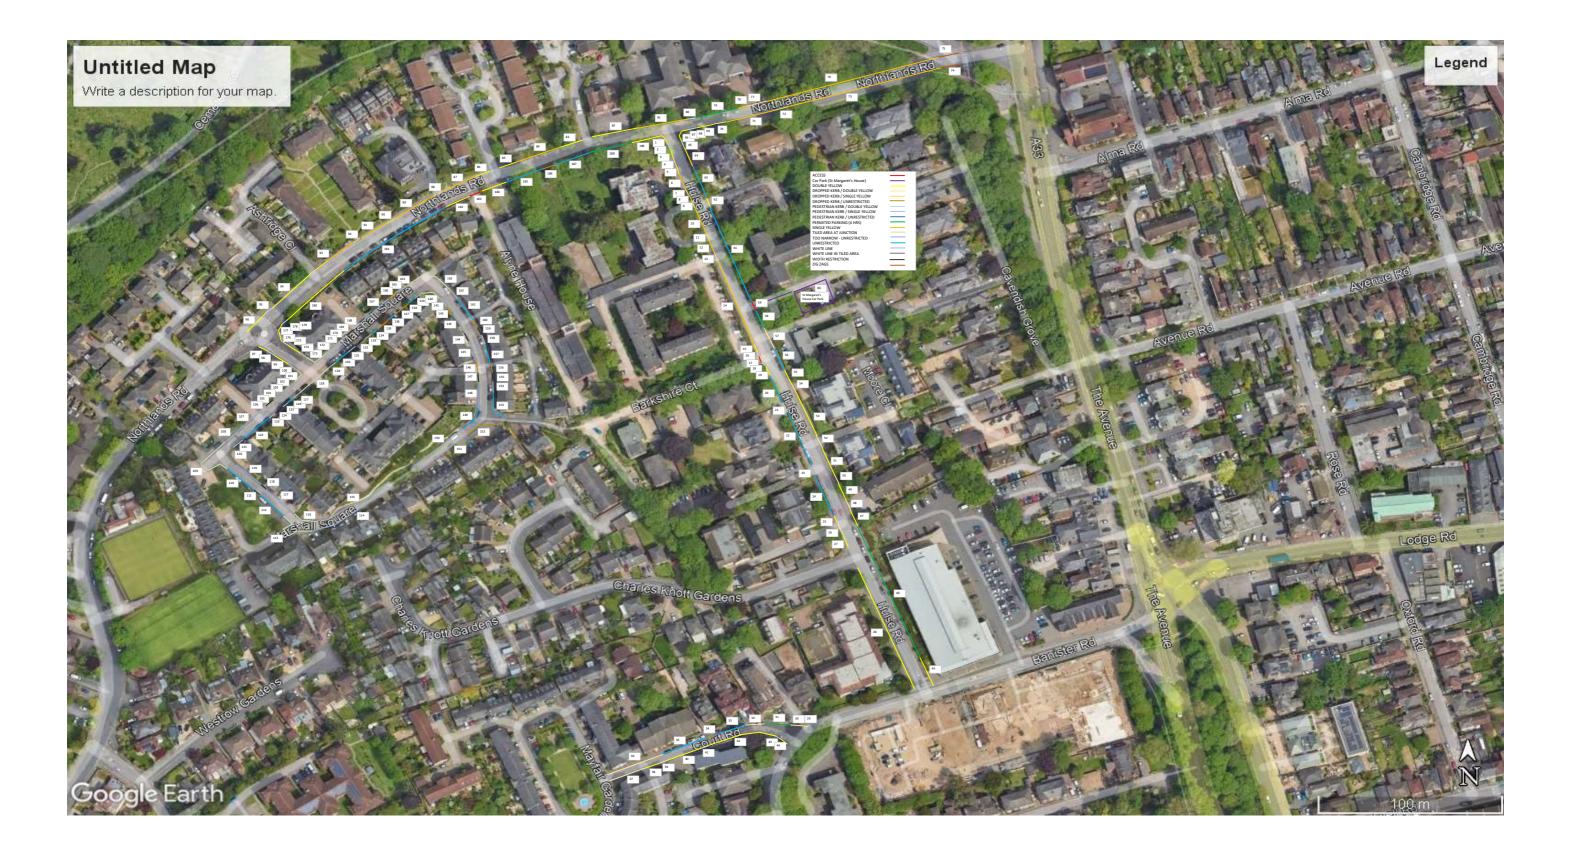

## 3.4 Existing Parking

- 3.4.1 25 car parking spaces are provided on the site to the south of the main building. Use of the car park is managed and students are only allowed to park if they have a permit. 40 cycle parking spaces are provided, 20 are uncovered and 20 are covered spaces within an external secure structure.
- 3.4.2 A parking survey was carried out in June 2018 as part of a previous planning application. This found that there was capacity for on-street parking within the vicinity of the site. During the night time survey, it was found that the area of Hulse Road, had a parking stress of between 26-47% on both sides. As part of pre-application discussions with the Transport and Planning Service Team a new parking survey was recommended, and the scope agreed. The correspondence is shown in Appendix A.
- 3.4.3 The restricted parking zones in the area, as mentioned in Section 3.3 above, is restrictive for students as they would be expected to be on site during the time of the restrictions for part of the week. As this restricted area takes up much of the immediate surroundings it was agreed to extend beyond the usual 200m zone to capture unrestricted sections on Hulse Road, Northlands Road, Marshalls Square and Court Road. Refer to Figure 3.3.
- 3.4.4 A single parking beat survey was carried out between the hours of 12.30am to 5.30am on both Tuesday 17<sup>th</sup> October and Wednesday 18<sup>th</sup> October 2023. The results of the survey are presented in Table 3.1, refer to Appendix B for the full results.

Table 3.1 Summary of Parking Stress Survey (Extracted from TSP Data)

Figure 3.3 Agreed Parking Scope as per email dated 29/09/23 (including Hulse Road). Site boundary in blue.

- 3.4.5 As presented in Table 3.1 the survey showed that the unrestricted spaces surrounding the site had the greatest parking stress of 75.6% on Tuesday 17<sup>th</sup> October with 21 of the 86 spaces available. Marshalls Square was shown to have a parking stress of 40% on the Tuesday, with 15 spaces available during the night. Marshalls Square is a 200m walk from the site entrance via Barkshire Court.
- 3.4.6 The site car park was used by 9 vehicles on Tuesday 17<sup>th</sup> which equates to one vehicle for every 11 resident students.
- 3.4.7 These figures will be used in Section 6 of this report for assessing the impact the proposed development will have on the existing infrastructure.

| ID       | STREET ID | STREET NAME              | REGULATION                                    | LENGTH  | No of<br>Bays<br>(Based<br>on 5m<br>Bays) | COMMENT                                   | Tues<br>17/10/23<br>@ 00:30 -<br>05:30 -<br>Vehicles<br>Parked | Wed<br>18/10/23<br>@ 00:30 -<br>05:30 -<br>Vehicles<br>Parked |
|----------|-----------|--------------------------|-----------------------------------------------|---------|-------------------------------------------|-------------------------------------------|----------------------------------------------------------------|---------------------------------------------------------------|
| 1        | 1         | Husle Road               | DOUBLE YELLOW                                 | 3       | 0                                         |                                           |                                                                |                                                               |
| 2        | 1         | Husle Road               | PEDESTRIAN KERB / DOUBLE YELLOW               | 3       | 0                                         |                                           |                                                                |                                                               |
| 3        | 1         | Husle Road               | DOUBLE YELLOW                                 | 1       | 0                                         |                                           |                                                                |                                                               |
| 4        | 1         | Husle Road               | DROPPED KERB / DOUBLE YELLOW                  | 4       | 0                                         | Maycroft Court                            |                                                                |                                                               |
| 5        | 1         | Husle Road               | DOUBLE YELLOW                                 | 2       | 0                                         |                                           |                                                                |                                                               |
| 6        | 1         | Husle Road               | SINGLE YELLOW                                 | 18      | 3                                         |                                           |                                                                |                                                               |
| 7        | 1         | Husle Road               | DROPPED KERB / SINGLE YELLOW                  | 6       | 1                                         | Maycroft Court                            |                                                                |                                                               |
| 8        | 1         | Husle Road               | SINGLE YELLOW                                 | 2       | 0                                         |                                           |                                                                |                                                               |
| 9        | 1         | Husle Road               | DROPPED KERB / SINGLE YELLOW                  | 5       | 1                                         | Husle Lodge                               |                                                                |                                                               |
| 10       | 1         | Husle Road               | SINGLE YELLOW                                 | 17      | 3                                         |                                           | 1                                                              | 1                                                             |
| 11       | 1         | Husle Road               | DROPPED KERB / SINGLE YELLOW                  | 4       | 0                                         |                                           |                                                                |                                                               |
| 12       | 1         | Husle Road               | SINGLE YELLOW                                 | 6       | 1                                         |                                           |                                                                |                                                               |
| 13       | 1         | Husle Road               | DROPPED KERB / SINGLE YELLOW                  | 7       | 1                                         | Access to the back drive of Carlton Court |                                                                |                                                               |
| 14       | 1         | Husle Road               | SINGLE YELLOW                                 | 48      | 9                                         |                                           |                                                                |                                                               |
| 15       | 1         | Husle Road               | DOUBLE YELLOW                                 | 6       | 1                                         |                                           |                                                                |                                                               |
| 16       | 1         | Husle Road               | PEDESTRIAN KERB / DOUBLE YELLOW               | 3       | 0                                         |                                           |                                                                |                                                               |
| 17       | 1         | Husle Road               | ACCESS                                        | 10      | 2                                         | Access to Private Road - Berkshire Close  |                                                                |                                                               |
| 18       | 1         | Husle Road               | PEDESTRIAN KERB / DOUBLE YELLOW               | 3       | 0                                         |                                           |                                                                |                                                               |
| 19       | 1         | Husle Road               | DOUBLE YELLOW                                 | 6       | 1                                         |                                           |                                                                | 1                                                             |
| 20       | 1         | Husle Road               | UNRESTRICTED                                  | 13      | 2                                         |                                           | 3                                                              | 3                                                             |
| 21       | 1         | Husle Road               | WHITE LINE                                    | 5       | 1                                         | Telford House                             |                                                                |                                                               |
| 22       | 1         | Husle Road               | UNRESTRICTED                                  | 34      | 6                                         |                                           | 6                                                              | 6                                                             |
| 23       | 1         | Husle Road               | WHITE LINE                                    | 7       | 1                                         | Twyford House                             | 1                                                              | 1                                                             |
| 24       | 1         | Husle Road               | UNRESTRICTED                                  | 27      | 5                                         |                                           | 5                                                              | 5                                                             |
| 25       | 1         | Husle Road               |                                               | 3       | 0                                         |                                           |                                                                |                                                               |
| 26       | 1         | Husle Road               | DROPPED KERB / DOUBLE YELLOW                  | 6       | 1                                         |                                           |                                                                |                                                               |
| 27       | 1         | Husle Road               | DOUBLE YELLOW                                 | 6       | 1                                         |                                           |                                                                |                                                               |
| 28       | 1         | Husle Road               | DOUBLE YELLOW                                 | 75      | 15                                        |                                           |                                                                |                                                               |
| 29       | 2         | Court Road               | DOUBLE YELLOW<br>DROPPED KERB / DOUBLE YELLOW | 4       | 0                                         | Na 1                                      |                                                                |                                                               |
| 30<br>31 | 2         | Court Road               | PERMITED PARKING (4 HRS)                      | 6<br>13 | 2                                         | No. 1                                     | 2                                                              | 2                                                             |
| 31       | 2         | Court Road<br>Court Road | DROPPED KERB / DOUBLE YELLOW                  | 9       | 1                                         | No. 3                                     | 2                                                              | <u> </u>                                                      |
| 33       | 2         | Court Road               | UNRESTRICTED                                  | 18      | 3                                         | NO. 5                                     | 3                                                              | 3                                                             |
| 34       | 2         | Court Road               | DROPPED KERB / UNRESTRICTED                   | 4       | 0                                         | Drive to the rear                         | 5                                                              | 5                                                             |
| 35       | 2         | Court Road               | UNRESTRICTED                                  | 25      | 5                                         |                                           | 4                                                              | 4                                                             |
| 36       | 2         | Court Road               | DROPPED KERB / DOUBLE YELLOW                  | 37      | 7                                         |                                           | 4                                                              |                                                               |
| 37       | 2         | Court Road               | DROPPED KERB / DOUBLE YELLOW                  | 35      | 7                                         |                                           |                                                                |                                                               |
| 38       | 2         | Court Road               | DOUBLE YELLOW                                 | 5       | 1                                         |                                           |                                                                |                                                               |
| 39       | 2         | Court Road               | DROPPED KERB / DOUBLE YELLOW                  | 6       | 1                                         | Alington House                            |                                                                |                                                               |
| 40       | 2         | Court Road               | DOUBLE YELLOW                                 | 12      | 2                                         |                                           |                                                                |                                                               |
| 41       | 2         | Court Road               | PEDESTRIAN KERB / DOUBLE YELLOW               | 2       | 0                                         |                                           |                                                                |                                                               |
| 42       | 2         | Court Road               | DOUBLE YELLOW                                 | 30      | 6                                         |                                           |                                                                |                                                               |
| 43       | 2         | Court Road               | PEDESTRIAN KERB / DOUBLE YELLOW               | 3       | 0                                         |                                           |                                                                |                                                               |
| 44       | 2         | Court Road               | DOUBLE YELLOW                                 | 9       | 1                                         |                                           |                                                                |                                                               |
| 45       | 1         | Husle Road               | DOUBLE YELLOW                                 | 18      | 3                                         |                                           |                                                                |                                                               |
| 46       | 1         | Husle Road               | PERMITED PARKING (4 HRS)                      | 83      | 16                                        | Lidl Supermarket                          | 10                                                             | 9                                                             |

| ID       | STREET ID | STREET NAME                        | REGULATION                                    | LENGTH  | No of<br>Bays<br>(Based<br>on 5m<br>Bays) | COMMENT                                | Tues<br>17/10/23<br>@ 00:30 -<br>05:30 -<br>Vehicles<br>Parked | Wed<br>18/10/23<br>@ 00:30 -<br>05:30 -<br>Vehicles<br>Parked |
|----------|-----------|------------------------------------|-----------------------------------------------|---------|-------------------------------------------|----------------------------------------|----------------------------------------------------------------|---------------------------------------------------------------|
| 47       | 1         | Husle Road                         | DOUBLE YELLOW                                 | 10      | 2                                         |                                        |                                                                |                                                               |
| 48       | 1         | Husle Road                         | DROPPED KERB / DOUBLE YELLOW                  | 6       | 1                                         | Forest Lodge                           |                                                                |                                                               |
| 49       | 1         | Husle Road                         | DOUBLE YELLOW                                 | 8       | 1                                         |                                        |                                                                |                                                               |
| 50       | 1         | Husle Road                         | DROPPED KERB / DOUBLE YELLOW                  | 4       | 0                                         |                                        |                                                                |                                                               |
| 51       | 1         | Husle Road                         | DOUBLE YELLOW                                 | 24      | 4                                         |                                        |                                                                |                                                               |
| 52       | 1         | Husle Road                         | DROPPED KERB / DOUBLE YELLOW                  | 9       | 1                                         | Moore Close                            |                                                                |                                                               |
| 53       | 1         | Husle Road                         | DOUBLE YELLOW                                 | 29      | 5                                         |                                        |                                                                |                                                               |
| 54       | 1         | Husle Road                         | DROPPED KERB / DOUBLE YELLOW                  | 6       | 1                                         |                                        |                                                                |                                                               |
| 55       | 1         | Husle Road                         | DOUBLE YELLOW                                 | 8       | 1                                         |                                        |                                                                |                                                               |
| 56       | 1         | Husle Road                         | UNRESTRICTED                                  | 18      | 3                                         |                                        | 2                                                              | 2                                                             |
| 57       | 1         | Husle Road                         | DROPPED KERB / DOUBLE YELLOW                  | 8       | 1                                         | Dorcester Court                        |                                                                |                                                               |
| 58       | 1         | Husle Road                         | UNRESTRICTED                                  | 9       | 1                                         |                                        | 3                                                              | 2                                                             |
| 59       | 1         | Husle Road                         | ACCESS                                        | 10      | 2                                         | Access to St Margaret's House Car Park |                                                                |                                                               |
| 60       | 1         | Husle Road                         | Car Park (St Margaret's House)                | 24      | 24                                        | Car Park                               | 9                                                              | 5                                                             |
| 61       | 1         | Husle Road                         | UNRESTRICTED                                  | 60      | 12                                        |                                        | 10                                                             | 10                                                            |
| 62       | 1         | Husle Road                         | DOUBLE YELLOW                                 | 6       | 1                                         | Ashmoor House                          |                                                                |                                                               |
| 63       | 1         | Husle Road                         | UNRESTRICTED                                  | 25      | 5                                         |                                        | 4                                                              | 3                                                             |
| 64       | 1         | Husle Road                         |                                               | 10      | 2                                         |                                        |                                                                |                                                               |
| 65       | 1         | Husle Road                         | PEDESTRIAN KERB / DOUBLE YELLOW               | 2       | 0                                         |                                        |                                                                |                                                               |
| 66       | 1         | Husle Road                         | DOUBLE YELLOW                                 | 2       | 0                                         |                                        |                                                                |                                                               |
| 67       | 3         | Northlands Road                    |                                               | 4       | 0                                         |                                        |                                                                |                                                               |
| 68       | 3         | Northlands Road                    | PEDESTRIAN KERB / DOUBLE YELLOW               | 2       | 0                                         |                                        |                                                                |                                                               |
| 69       | 3         | Northlands Road                    |                                               | 13<br>5 | 2                                         | Even ele Meuree                        |                                                                |                                                               |
| 70<br>71 | 3         | Northlands Road                    | DROPPED KERB / DOUBLE YELLOW<br>SINGLE YELLOW | 32      | 6                                         | Francis House                          |                                                                |                                                               |
| 71       | 3         | Northlands Road                    | DROPPED KERB / SINGLE YELLOW                  | 10      | 2                                         |                                        |                                                                |                                                               |
| 72       | 3         | Northlands Road                    | SINGLE YELLOW                                 | 81      | 16                                        |                                        |                                                                |                                                               |
| 73       | 3         | Northlands Road<br>Northlands Road | ZIG ZAGS                                      | 13      | 2                                         |                                        |                                                                |                                                               |
| 74       | 3         | Northlands Road                    | ZIG ZAGS                                      | 13      | 2                                         |                                        |                                                                |                                                               |
| 75       | 3         | Northlands Road                    | DOUBLE YELLOW                                 | 97      | 19                                        |                                        |                                                                |                                                               |
| 70       | 3         | Northlands Road                    | DROPPED KERB / DOUBLE YELLOW                  | 13      | 2                                         | Marlbourough House and Arundel House   |                                                                |                                                               |
| 78       | 3         | Northlands Road                    | DOUBLE YELLOW                                 | 6       | 1                                         | Hanbourough house and Arunder house    |                                                                |                                                               |
| 70       | 3         | Northlands Road                    | PERMITED PARKING (4 HRS)                      | 22      | 4                                         |                                        | 3                                                              | 4                                                             |
| 80       | 3         | Northlands Road                    | PEDESTRIAN KERB / SINGLE YELLOW               | 4       | 0                                         |                                        | 5                                                              |                                                               |
| 81       | 3         | Northlands Road                    | SINGLE YELLOW                                 | 25      | 5                                         |                                        | 1                                                              | 2                                                             |
| 82       | 3         | Northlands Road                    | DOUBLE YELLOW                                 | 18      | 3                                         |                                        |                                                                | 2                                                             |
| 83       | 3         | Northlands Road                    | DOUBLE YELLOW                                 | 10      | 2                                         |                                        |                                                                |                                                               |
| 84       | 3         | Northlands Road                    | SINGLE YELLOW                                 | 21      | 4                                         |                                        |                                                                |                                                               |
| 85       | 3         | Northlands Road                    | DOUBLE YELLOW                                 | 8       | 1                                         |                                        |                                                                |                                                               |
| 86       | 3         | Northlands Road                    | DOUBLE YELLOW                                 | 8       | 1                                         |                                        |                                                                |                                                               |
| 87       | 3         | Northlands Road                    | SINGLE YELLOW                                 | 18      | 3                                         |                                        |                                                                |                                                               |
| 88       | 3         | Northlands Road                    | DROPPED KERB / SINGLE YELLOW                  | 6       | 1                                         |                                        |                                                                |                                                               |
| 89       | 3         | Northlands Road                    | SINGLE YELLOW                                 | 21      | 4                                         |                                        |                                                                |                                                               |
| 90       | 3         | Northlands Road                    | DROPPED KERB / SINGLE YELLOW                  | 4       | 0                                         |                                        |                                                                |                                                               |
| 91       | 3         | Northlands Road                    | SINGLE YELLOW                                 | 30      | 6                                         |                                        |                                                                |                                                               |
| 92       | 3         | Northlands Road                    | DROPPED KERB / SINGLE YELLOW                  | 5       | 1                                         |                                        |                                                                |                                                               |

| ID         | STREET ID | STREET NAME                        | REGULATION                           | LENGTH  | No of<br>Bays<br>(Based<br>on 5m<br>Bays) | COMMENT                                   | Tues<br>17/10/23<br>@ 00:30 -<br>05:30 -<br>Vehicles<br>Parked | Wed<br>18/10/23<br>@ 00:30 -<br>05:30 -<br>Vehicles<br>Parked |
|------------|-----------|------------------------------------|--------------------------------------|---------|-------------------------------------------|-------------------------------------------|----------------------------------------------------------------|---------------------------------------------------------------|
| 93         | 3         | Northlands Road                    | SINGLE YELLOW                        | 9       | 1                                         |                                           |                                                                |                                                               |
| 94         | 3         | Northlands Road                    | DOUBLE YELLOW                        | 27      | 5                                         |                                           |                                                                |                                                               |
| 95         | 3         | Northlands Road                    | PEDESTRIAN KERB / UNRESTRICTED       | 3       | 0                                         |                                           |                                                                |                                                               |
| 96         | 3         | Northlands Road                    | DOUBLE YELLOW                        | 16      | 3                                         |                                           |                                                                |                                                               |
| 97         | 4         | Marshall Square                    | DOUBLE YELLOW                        | 6       | 1                                         |                                           |                                                                |                                                               |
| 98         | 4         | Marshall Square                    | PEDESTRIAN KERB / UNRESTRICTED       | 3       | 0                                         |                                           |                                                                |                                                               |
| 99         | 4         | Marshall Square                    | DOUBLE YELLOW                        | 10      | 2                                         |                                           |                                                                |                                                               |
| 100        | 4         | Marshall Square                    | WHITE LINE                           | 5       | 1                                         |                                           |                                                                |                                                               |
| 101        | 4         | Marshall Square                    | WHITE LINE IN TILED AREA             | 12      | 2                                         |                                           |                                                                |                                                               |
| 102        | 4         | Marshall Square                    | WHITE LINE                           | 7       | 1                                         |                                           |                                                                |                                                               |
| 103        | 4         | Marshall Square                    | TOO NARROW - UNRESTRICTED            | 4       | 0                                         |                                           |                                                                |                                                               |
| 104        | 4         | Marshall Square                    | WHITE LINE                           | 5       | 0                                         |                                           |                                                                |                                                               |
| 105        | 4         | Marshall Square                    | WIDTH RESTRICTION                    | 6       | 1                                         |                                           |                                                                |                                                               |
| 106        | 4         | Marshall Square                    | WHITE LINE                           | 5       | 1                                         |                                           |                                                                |                                                               |
| 107        | 4         | Marshall Square                    | TOO NARROW - UNRESTRICTED            | 17      | 3                                         |                                           |                                                                |                                                               |
| 108        | 4         | Marshall Square                    | WHITE LINE                           | 7       | 1                                         |                                           |                                                                |                                                               |
| 109        | 4         | Marshall Square                    | TILED AREA AT JUNCTION               | 32      | 6                                         | Measure around the edge of the Tiled area |                                                                |                                                               |
| 110        | 4         | Marshall Square                    | UNRESTRICTED                         | 20      | 4                                         |                                           |                                                                |                                                               |
| 111        | 4         | Marshall Square                    | WIDTH RESTRICTION                    | 10      | 2                                         |                                           |                                                                |                                                               |
| 112        | 4         | Marshall Square                    | UNRESTRICTED                         | 17      | 3                                         |                                           |                                                                |                                                               |
| 113        | 4         | Marshall Square                    | TILED AREA AT JUNCTION               | 32      | 6                                         | Measure around the edge of the Tiled area |                                                                |                                                               |
| 114        | 4         | Marshall Square                    | TOO NARROW - UNRESTRICTED            | 54      | 10                                        | Tiled area                                | 1                                                              | 1                                                             |
| 115        | 4         | Marshall Square                    | TOO NARROW - UNRESTRICTED            | 51      | 10                                        | Tiled area                                |                                                                |                                                               |
| 116        | 4         | Marshall Square                    | TILED AREA AT JUNCTION               | 13      | 2                                         |                                           | 2                                                              |                                                               |
| 117        | 4         | Marshall Square                    | TOO NARROW - UNRESTRICTED            | 19      | 3                                         |                                           | 2                                                              | 3                                                             |
| 118        | 4         | Marshall Square                    | WIDTH RESTRICTION                    | 3       | 0                                         |                                           |                                                                |                                                               |
| 119        | 4         | Marshall Square                    | TOO NARROW - UNRESTRICTED            | 22<br>9 | 4                                         |                                           |                                                                |                                                               |
| 120        | 4         | Marshall Square                    | TILED AREA AT JUNCTION<br>WHITE LINE | 9       | 1                                         |                                           |                                                                |                                                               |
| 121<br>122 | 4         | Marshall Square                    | UNRESTRICTED                         | 18      | 1<br>3                                    |                                           | 2                                                              | 3                                                             |
| 122        | 4         | Marshall Square<br>Marshall Square | WHITE LINE                           | 6       | 1                                         |                                           | 2                                                              | 3                                                             |
| 123        | 4         | Marshall Square                    | WIDTH RESTRICTION                    | 7       | 1                                         |                                           |                                                                |                                                               |
| 124        | 4         | Marshall Square                    | WHITE LINE                           | 5       | 1                                         |                                           |                                                                |                                                               |
| 125        | 4         | Marshall Square                    | UNRESTRICTED                         | 6       | 1                                         |                                           |                                                                |                                                               |
| 120        | 4         | Marshall Square                    | WHITE LINE                           | 5       | 1                                         |                                           |                                                                |                                                               |
| 127        | 4         | Marshall Square                    | TILED AREA AT JUNCTION               | 23      | 4                                         |                                           |                                                                |                                                               |
| 120        | 4         | Marshall Square                    | WHITE LINE                           | 7       | 1                                         |                                           |                                                                |                                                               |
| 130        | 4         | Marshall Square                    | UNRESTRICTED                         | 6       | 2                                         |                                           |                                                                |                                                               |
| 131        | 4         | Marshall Square                    | WHITE LINE                           | 5       | 1                                         |                                           |                                                                |                                                               |
| 132        | 4         | Marshall Square                    | WIDTH RESTRICTION                    | 7       | 1                                         |                                           |                                                                |                                                               |
| 133        | 4         | Marshall Square                    | WHITE LINE                           | 5       | 1                                         |                                           |                                                                |                                                               |
| 134        | 4         | Marshall Square                    | UNRESTRICTED                         | 5       | 1                                         |                                           |                                                                |                                                               |
| 135        | 4         | Marshall Square                    | DROPPED KERB / UNRESTRICTED          | 5       | 1                                         |                                           |                                                                |                                                               |
| 136        | 4         | Marshall Square                    | UNRESTRICTED                         | 6       | 1                                         |                                           |                                                                |                                                               |
| 137        | 4         | Marshall Square                    | DROPPED KERB / UNRESTRICTED          | 9       | 1                                         |                                           |                                                                |                                                               |
| 138        | 4         | Marshall Square                    | UNRESTRICTED                         | 5       | 1                                         |                                           |                                                                |                                                               |