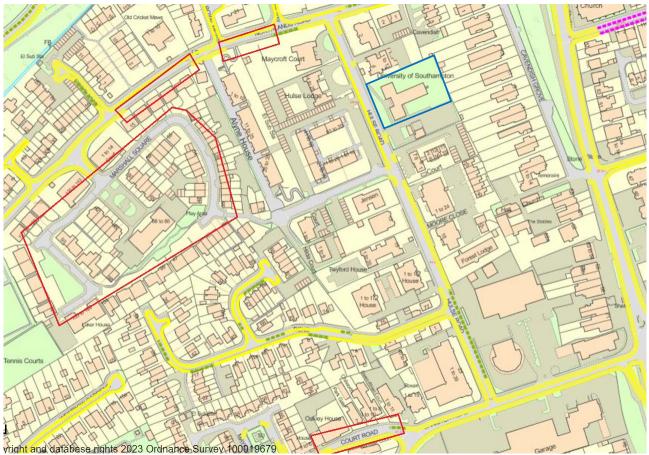

## 3.4 Existing Parking

- 3.4.1 25 car parking spaces are provided on the site to the south of the main building. Use of the car park is managed and students are only allowed to park if they have a permit. 40 cycle parking spaces are provided, 20 are uncovered and 20 are covered spaces within an external secure structure.
- 3.4.2 A parking survey was carried out in June 2018 as part of a previous planning application. This found that there was capacity for on-street parking within the vicinity of the site. During the night time survey, it was found that the area of Hulse Road, had a parking stress of between 26-47% on both sides. As part of pre-application discussions with the Transport and Planning Service Team a new parking survey was recommended, and the scope agreed. The correspondence is shown in Appendix A.
- 3.4.3 The restricted parking zones in the area, as mentioned in Section 3.3 above, is restrictive for students as they would be expected to be on site during the time of the restrictions for part of the week. As this restricted area takes up much of the immediate surroundings it was agreed to extend beyond the usual 200m zone to capture unrestricted sections on Hulse Road, Northlands Road, Marshalls Square and Court Road. Refer to Figure 3.3.
- 3.4.4 A single parking beat survey was carried out between the hours of 12.30am to 5.30am on both Tuesday 17<sup>th</sup> October and Wednesday 18<sup>th</sup> October 2023. The results of the survey are presented in Table 3.1, refer to Appendix B for the full results.

Table 3.1 Summary of Parking Stress Survey (Extracted from TSP Data)

Figure 3.3 Agreed Parking Scope as per email dated 29/09/23 (including Hulse Road). Site boundary in blue.

- 3.4.5 As presented in Table 3.1 the survey showed that the unrestricted spaces surrounding the site had the greatest parking stress of 75.6% on Tuesday 17<sup>th</sup> October with 21 of the 86 spaces available. Marshalls Square was shown to have a parking stress of 40% on the Tuesday, with 15 spaces available during the night. Marshalls Square is a 200m walk from the site entrance via Barkshire Court.
- 3.4.6 The site car park was used by 9 vehicles on Tuesday 17<sup>th</sup> which equates to one vehicle for every 11 resident students.
- 3.4.7 These figures will be used in Section 6 of this report for assessing the impact the proposed development will have on the existing infrastructure.